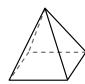

## Use the diagram to determine the faces, vertices and edges of the shapes.

1)

triangular pyramid

faces:

vertices:

edges:

2)

rectangular pyramid

faces:

vertices:

edges:

3)

sphere

faces:

vertices:

edges:

## Use the diagram to determine the faces, vertices and edges of the shapes.

1)

triangular pyramid

faces: vertices:

edges:

2)

rectangular pyramid

faces: