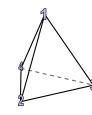

## Use the diagram to determine the faces, vertices and edges of the shapes.

1)

triangular pyramid

faces:

vertices:

edges:

2)

rectangular pyramid

## Use the diagram to determine the faces, vertices and edges of the shapes.

1)

triangular pyramid

faces: vertices:

edges:

2)

rectangular pyramid

faces: