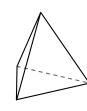

## Use the diagram to determine the faces, vertices and edges of the shapes.

1)

triangular pyramid

faces:

vertices:

edges:

2)

rectangular pyramid

triangular pyramid

Which shape has more vertices?

A.triangular prism

B.triangular pyramid

C.They both have the same number of vertices.

**6**)

triangular pyramid

cube

Which shape has more edges?

A.triangular pyramid

B.cube

C. They both have the same number of edges.

## Use the diagram to determine the faces, vertices and edges of the shapes.

1)

triangular pyramid

faces: vertices:

edges:

2)

rectangular pyramid

faces:

Which shape has more edges?

A.triangular pyramid

B.cube

C.They both have the same number of edges.