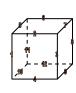

triangular pyramid

Which shape has more vertices?

A.triangular prism

B.triangular pyramid

C.They both have the same number of vertices.

**6**)

triangular pyramid

cube