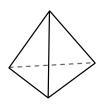

## Use the diagram to determine the faces, vertices and edges of the shapes.

1)

triangular pyramid

faces:

vertices:

edges:

2)

rectangular pyramid

## Use the diagram to determine the faces, vertices and edges of the shapes.

1)

triangular pyramid

faces: vertices:

edges:

2)

rectangular pyramid

faces: