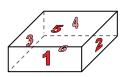

## Use the diagram to determine the faces, vertices and edges of the shapes.

1)

triangular pyramid

faces:

vertices:

edges:

2)

rectangular pyramid

## Use the diagram to determine the faces, vertices and edges of the shapes.

1)

triangular pyramid

faces: vertices:

edges:

2)

rectangular pyramid

faces: