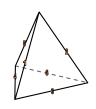

triangular pyramid

Which shape has more vertices?

A.triangular prism

B.triangular pyramid

C.They both have the same number of vertices.

**6**)

triangular pyramid

cube