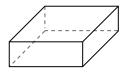

rectangular prism

sphere

Which shape has more faces?

A.rectangular prism

B.sphere

C.They both have the same number of faces.

5)

triangular prism