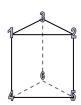

## Use the diagram to determine the faces, vertices and edges of the shapes.

1)

triangular pyramid

faces:

vertices:

edges:

2)

rectangular pyramid

## Use the diagram to determine the faces, vertices and edges of the shapes.

1)

triangular pyramid

faces: vertices:

edges:

2)

rectangular pyramid

faces: