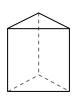

triangular pyramid

Which shape has more vertices?

A.triangular prism

B.triangular pyramid

C.They both have the same number of vertices.

**6**)

triangular pyramid

cube