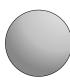

## Use the diagram to determine the faces, vertices and edges of the shapes.

1)

triangular pyramid

faces:

vertices:

edges:

2)

rectangular pyramid

rectangular prism

sphere

Which shape has more faces?

A.rectangular prism

B.sphere

C.They both have the same number of faces.

5)

triangular prism

## Use the diagram to determine the faces, vertices and edges of the shapes.

1)

triangular pyramid

faces: vertices:

edges:

2)

rectangular pyramid

faces:

vertices:

edges:

3)

sphere

faces:

vertices: 0

edges:

4)